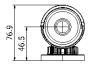

| Network                  |                                                                                                                       |
|--------------------------|-----------------------------------------------------------------------------------------------------------------------|
| Network Storage          | NVR                                                                                                                   |
| Alarm Trigger            | Motion detection, Dynamic analysis, Tampering alarm                                                                   |
| Protocols                | TCP/IP,ICMP,HTTP,HTTPS,FTP,DHCP,DNS,DDNS,<br>RTP,RTSP,RTCP, PPPOE,NTP,UPnP,SMTP,SNMP,IG<br>MP,802.1X,QoS,IPv6,Bonjour |
| Security                 | User Authentication, Watermark                                                                                        |
| Standard                 | ONVIF, PSIA, CGI, ISAPI                                                                                               |
| Interface                |                                                                                                                       |
| Communication Interface  | 1 RJ45 10M/100M Ethernet interface                                                                                    |
| Reset Button             | Yes                                                                                                                   |
| General                  |                                                                                                                       |
| Operating Conditions     | -30 °C – 60 °C (-22 °F – 140 °F)<br>Humidity 95% or less (non-condensing)                                             |
| Power Supply             | 12 V DC ± 10%<br>PoE (802.3af)                                                                                        |
| Power Consumption        | Max. 7 W                                                                                                              |
| Ingress Protection level | IP66                                                                                                                  |
| IR Range                 | 30 meters                                                                                                             |
| Dimensions               | 60.4×76.9×139.28 mm (2.4" × 3.0" × 5.5")                                                                              |
| Weight                   | 500g (1.1 lbs)                                                                                                        |
| MicroView Partno         | MVIB-01IR                                                                                                             |

### **Dimensions**