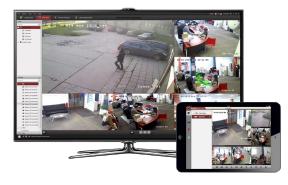

### MonitoringCenter included

The client software MicroView MonitoringCenter is a centralized video management software using a distributed structure for surveillance device control and management. MonitoringCenter is designed to provide access and management to the connected multiple devices, including DVR, NVR, DVS, network camera and decoder. Using the client, you can easily live view the channels, record and store files, remotely configure the device parameters, control PTZ, get alarm information and respond, and display video on the TV wall.