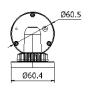

| Network                  |                                                                                                                       |
|--------------------------|-----------------------------------------------------------------------------------------------------------------------|
| Network Storage          | NVR                                                                                                                   |
| Alarm Trigger            | Motion detection, Dynamic analysis, Tampering alarm                                                                   |
| Protocols                | TCP/IP,ICMP,HTTP,HTTPS,FTP,DHCP,DNS,DDNS,<br>RTP,RTSP,RTCP, PPPOE,NTP,UPnP,SMTP,SNMP,IG<br>MP,802.1X,QoS,IPv6,Bonjour |
| Security                 | User Authentication, Watermark                                                                                        |
| Standard                 | ONVIF, PSIA, CGI, ISAPI                                                                                               |
| Interface                |                                                                                                                       |
| Communication Interface  | 1 RJ45 10M/100M Ethernet interface                                                                                    |
| Reset Button             | Yes                                                                                                                   |
| General                  |                                                                                                                       |
| Operating Conditions     | -30 °C – 60 °C (-22 °F – 140 °F)<br>Humidity 95% or less (non-condensing)                                             |
| Power Supply             | 12 V DC ± 10%<br>PoE (802.3af)                                                                                        |
| Power Consumption        | Max. 7 W                                                                                                              |
| Ingress Protection level | IP66                                                                                                                  |
| IR Range                 | 30 meters                                                                                                             |
| Dimensions               | 60.4×76.9×139.28 mm (2.4" × 3.0" × 5.5")                                                                              |
| Weight                   | 500g (1.1 lbs)                                                                                                        |
| MicroView Partno         | MVIB-01IR                                                                                                             |

### **Dimensions**