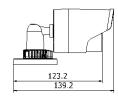

| Network                  |                                                                                                                       |
|--------------------------|-----------------------------------------------------------------------------------------------------------------------|
| Network Storage          | NVR                                                                                                                   |
| Alarm Trigger            | Motion detection, Dynamic analysis, Tampering alarm                                                                   |
| Protocols                | TCP/IP,ICMP,HTTP,HTTPS,FTP,DHCP,DNS,DDNS,<br>RTP,RTSP,RTCP, PPPOE,NTP,UPnP,SMTP,SNMP,IG<br>MP,802.1X,QoS,IPv6,Bonjour |
| Security                 | User Authentication, Watermark                                                                                        |
| Standard                 | ONVIF, PSIA, CGI, ISAPI                                                                                               |
| Interface                |                                                                                                                       |
| Communication Interface  | 1 RJ45 10M/100M Ethernet interface                                                                                    |
| Reset Button             | Yes                                                                                                                   |
| General                  |                                                                                                                       |
| Operating Conditions     | -30 °C – 60 °C (-22 °F – 140 °F)<br>Humidity 95% or less (non-condensing)                                             |
| Power Supply             | 12 V DC ± 10%<br>PoE (802.3af)                                                                                        |
| Power Consumption        | Max. 7 W                                                                                                              |
| Ingress Protection level | IP66                                                                                                                  |
| IR Range                 | 30 meters                                                                                                             |
| Dimensions               | 60.4×76.9×139.28 mm (2.4" × 3.0" × 5.5")                                                                              |
| Weight                   | 500g (1.1 lbs)                                                                                                        |
| MicroView Partno         | MVIB-01IR                                                                                                             |

### **Dimensions**